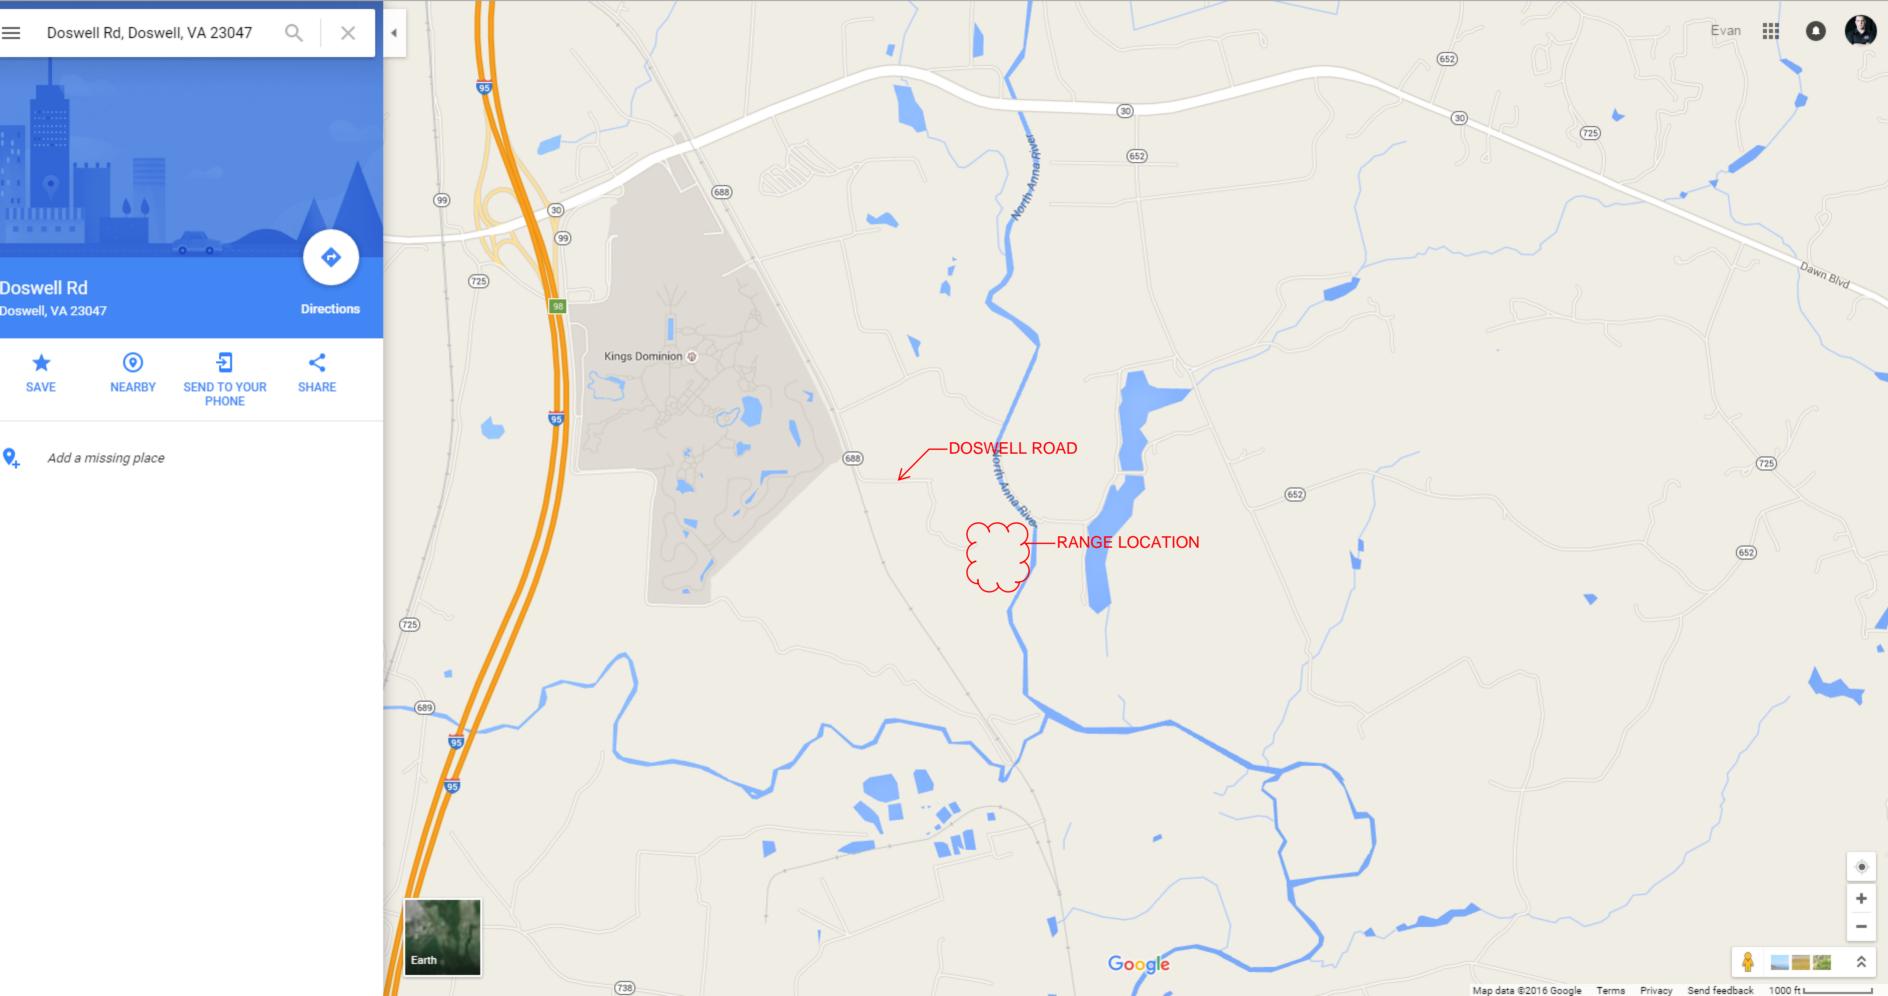

Add a missing place

KINGS DOMINION, YOU WILL BE PASSING IT AS YOU COME IN ON DOSWELL RD.

 $\times$ 

SPEED LIMIT IS 10 MPH MAX, PREFER 5 MPH ON THIS ROAD. FROM GATE ALL THE WAY TO THE RANGE

-NO GUN HANDLING WHEN YOU ARRIVE ON PROPERTY UNTIL THE LEAD INSTRUCTOR GIVES YOU PERMISSION TO DO SO IN THE PROPER LOCATION. \*\*\*ABSOLUTELY NONE, IF YOU ARE CARRYING, LEAVE THE GUN IN THE HOLSTER, DO NOT EVEN UNCASE OR TOUCH AN UNLOADED GUN.

\*\*\*IF YOU ARRIVE AND THE GATE IS SHUT, DO NOT ENTER, CALL ME @ 571-237-6622 AND I WILL GIVE YOU INSTRUCTIONS.

\*\*\*\*THIS IS A GREAT LOCATION, THE OWNER IS GREAT TO WORK WITH. HE ALSO SPENDS MANY MANY HOURS PER WEEK KEEPING THE RANGE CLEAN, ORDERLY AND READY FOR THE NEXT GROUP. THESE ARE HIS RULES AND WE MUST RESPECT THEM, OTHERWISE ONE PERSON COULD RUIN IT FOR EVERYONE, AT A MINIMUM THEY MAY BE ASKED TO LEAVE. Evan