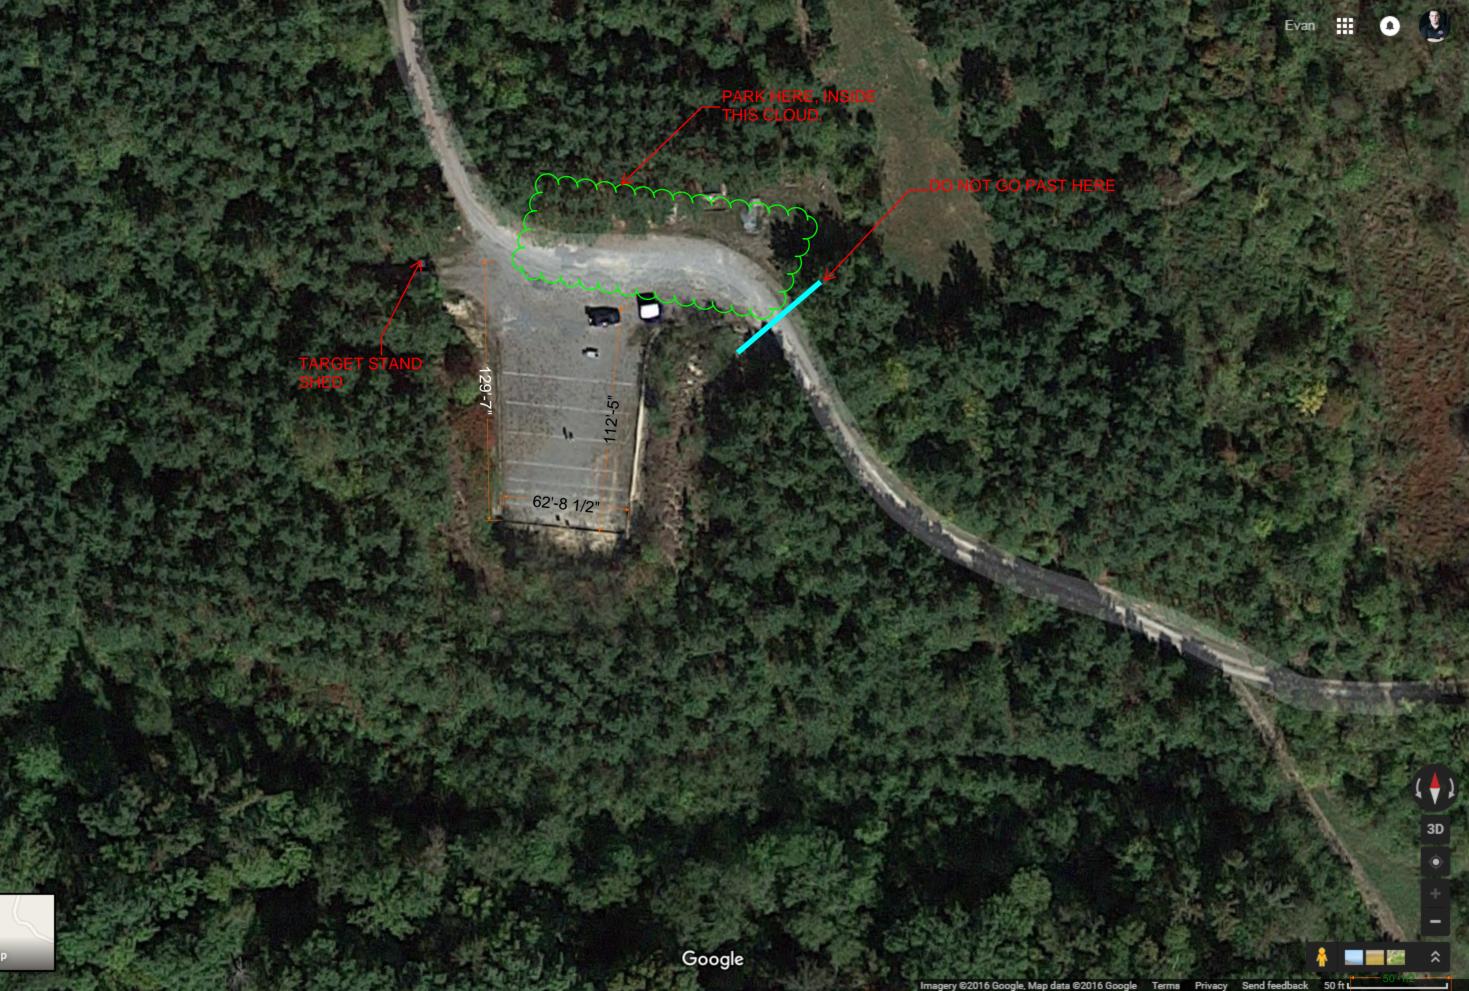

## DETACHED GARAGE & CLASSROOM LOCATION

WHEN TAKING A CLASSROOM COURSE...PARK HERE IN FRONT OF GARAGE

Jorth Anna

WHEN TAKING A COURSE ON THE RANGE WITH NO CLASSROOM PARK HERE.